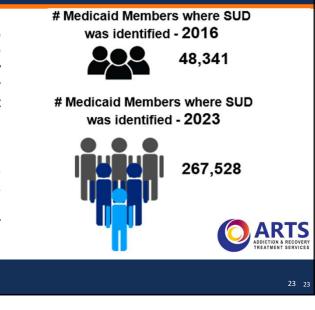

#### Prevalence of SUD – Identifying more members in need

The supply of treatment providers, the prevalence of members receiving SUD treatment, and the rate of treatment for diagnosed SUD increased dramatically after implementation of the ARTS benefit and has continued through Medicaid expansion and the COVID-19 pandemic.

In addition, ARTS is administered through the Medicaid Managed Care Organizations (MCOs) to fully integrate physical and behavioral health continuum of care for members.