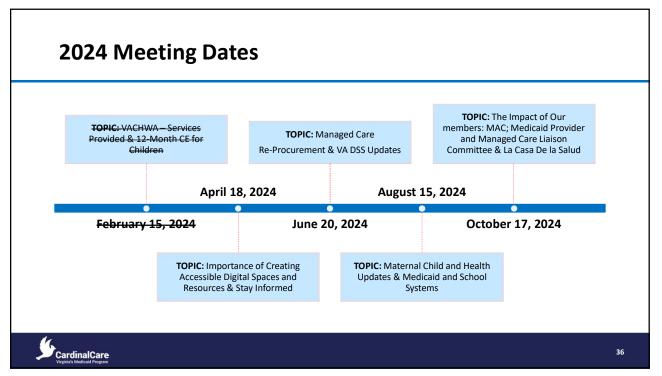

## **2024 VIRTUAL MEETING DATES**

- Thursday, February 15, 2024
- Thursday, April 18, 2024
- Thursday, June 20, 2024
- Thursday, August 15, 2024
- Thursday, October 17, 2024