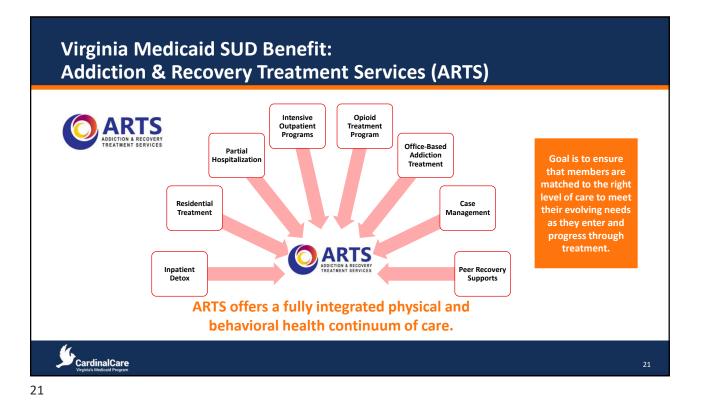

### **Addiction and Recovery Treatment Services**

- Due to the federal 1115 program requirements ARTS was built based on the American Society for Addiction Medicine (ASAM) continuum of care
  - ASAM is a model of comprehensive addictions treatment services
- This expenditure authority allows individuals who are aged 21 or older to receive high intensity treatment in behavioral health facility settings including psych hospitals and residential treatment centers.
- This facet of the program is essential to managing hospital discharges effectively for individuals who demonstrate a higher level of support need after a crisis or overdose event.

In addition, ARTS is administered through the Medicaid Managed Care Organizations (MCOs) to fully integrate physical and behavioral health continuum of care for members.