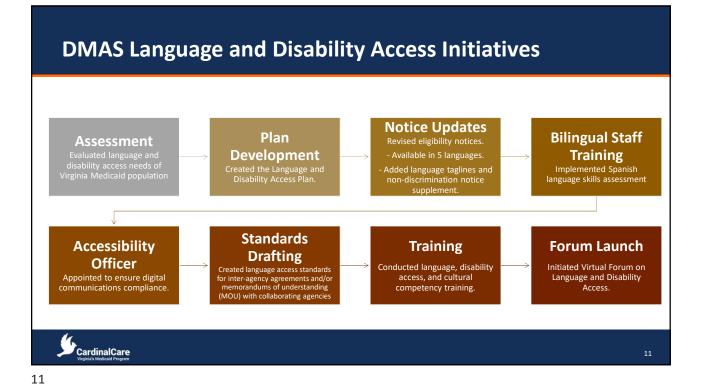

## DMAS' Language and Disability Access Updates

Montserrat Serra, Civil Rights Coordinator Virginia Department of Medical Assistance Services (DMAS)

#### **Our Commitment**

To properly serve the limited English-proficient (LEP) population and people with disabilities by ensuring meaningful access to Virginia Medicaid.

#### Language and Disability Access Services: Requirements

Title VI of the Civil Rights Act of 1964

Prohibits discrimination on the basis of race, color and national origin

CardinalCare

#### Executive Order 13166

Recipients of federal funding must take reasonable steps to provide access to LEP populations.

ADA Title II Regulations require state and local government to provide appropriate auxiliary aids and services where necessary to ensure effective communication with individuals with disabilities

#### Affordable Care Act Section 1557 Covered entities shall take reasonable steps to ensure meaningful access to its programs or activities by limited English proficient individuals. 45 CFR 92.101

9