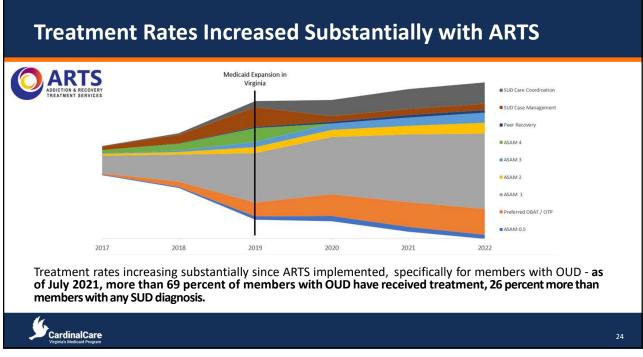

#### Prevalence of SUD – Identifying more members in need

The supply of treatment providers, the prevalence of members receiving SUD treatment, and the rate of treatment for diagnosed SUD increased dramatically after implementation of the ARTS benefit and has continued through Medicaid expansion and the COVID-19 pandemic.

In addition, ARTS is administered through the Medicaid Managed Care Organizations (MCOs) to fully integrate physical and behavioral health continuum of care for members.