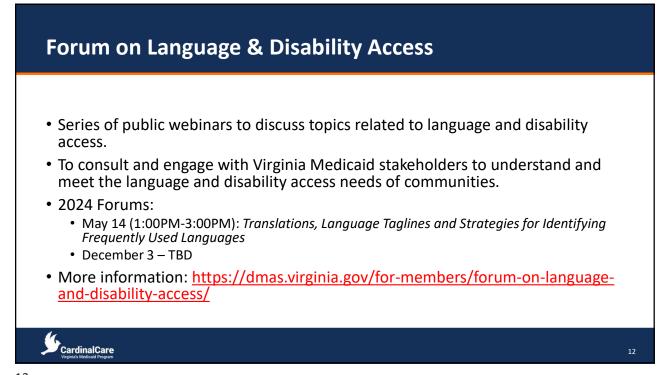

## DMAS' Language and Disability Access Updates

Montserrat Serra, Civil Rights Coordinator Virginia Department of Medical Assistance Services (DMAS)